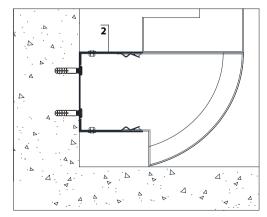

e upon request

## COATING

Polyester Coating:

((5µ (Back) + 20µ (Face))

Polyester Powder Coating:  $(70\mu - 80\mu)$ 

+ High Performance Coatings like PESDF, PVDF and POLYAMIDE are available upon request.

# COLOR / FINISH RAL 9003 RAL 9010 RAL 9016 RAL 9006

## SPECIAL FINISHES



- + See www.rammetal.com for additional colors & special f inishes available
- + Special finishes can be provided in lamination, sublimation or coil coating process.

## DATA / PERFORMANCE



ANTI BACTERIAL COATING Tested as per JIS Z 2801: 2000, which inhibits the growth of bacteria on the applied surface.



LIGHT REFLECTANCE (LR) Achieved by the metal ceiling is LR - 0.85-0.96 tested as per ASTM E 1477.

# RAM 5211 METAL SKIRTING

**ISOMETRIC DETAIL** 



Custom sizes can be offered

### SECTION DETAILS









## RAM Metal Industries, L.L.C. DUBAI INDUSTRIAL CITY DUBAI, U.A.E.

T: +971 4 451 8884 F: +971 4 454 7073 contactus@rammetal.com www.rammetal.com

©2019 RAM Metal Industries L.L.C. All Rights Reserved.