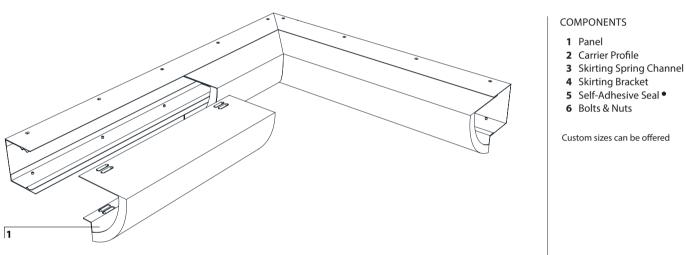

0

**WIDTH (**mm): ≤300

+ Custom sizes are available upon request

## COATING

Polyester Coating:

((5µ (Back) + 20µ (Face))

Polyester Powder Coating:  $(70\mu - 80\mu)$ 

+ High Performance Coatings like PESDF, PVDF and POLYAMIDE are available upon request.

# COLOR / FINISH RAL 9003 RAL 9010 RAL 9016 RAL 9006

## SPECIAL FINISHES



- + See www.rammetal.com for additional colors & special f inishes available
- + Special finishes can be provided in lamination, sublimation or coil coating process.

## DATA / PERFORMANCE



ANTI BACTERIAL COATING Tested as per JIS Z 2801: 2000, which inhibits the growth of bacteria on the applied surface.



LIGHT REFLECTANCE (LR) Achieved by the metal ceiling is LR - 0.85-0.96 tested as per ASTM E 1477.

# RAM 5211 METAL SKIRTING

**ISOMETRIC DETAIL** 



Custom sizes can be offered

### SECTION DETAILS









## RAM Metal Industries, L.L.C. DUBAI INDUSTRIAL CITY DUBAI, U.A.E.

T: +971 4 451 8884 F: +971 4 454 7073 contactus@rammetal.com www.rammetal.com

©2019 RAM Metal Industries L.L.C. All Rights Reserved.