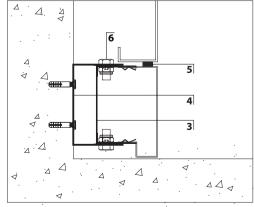

# RAM 5211 METAL SKIRTING

**ISOMETRIC DETAIL** 

Custom sizes can be offered

### SECTION DETAILS