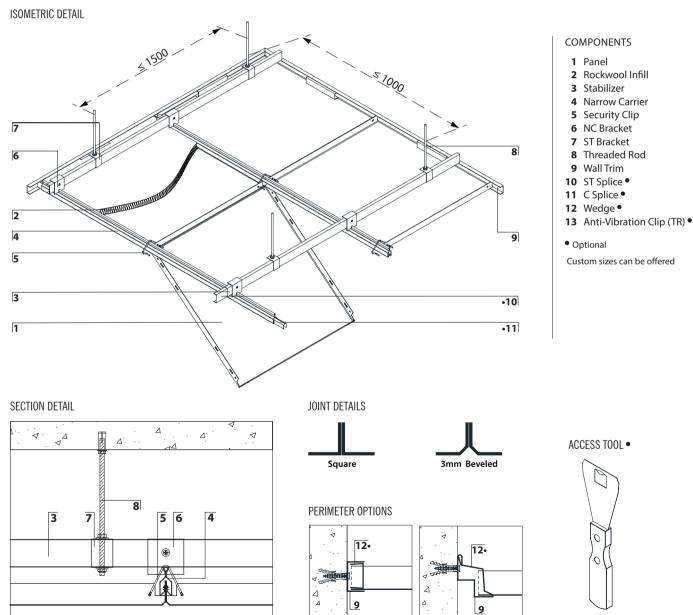

## SIZE

PANEL JOINT DETAIL (mm) Square:  $W \le 600$ mm x L  $\le 1800$ mm 3mm Beveled: 600x600

+ Custom sizes are available upon request

## INSULATION

Acoustic Black Fleece is non-flammable and meets the standard DIN 4102 / B1. Classification A1 according to EN 13501-1.

**Rockwool** slabs conforming to ASTM C612 and equivalent BS 3958-5 are provided for acoustic insulation.

RA POWERED BY DORSO

FIRE RESISTANCE

Fire Rated up to 115 minutes tested

as per BS476: Part 23: 1987

Custom sizes can be offered