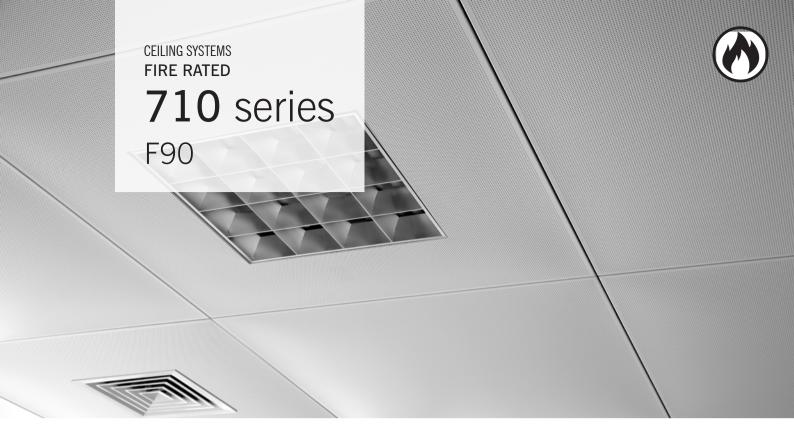

A clip in hinge down ceiling type, clipped in to a concealed suspension system with non-perforated finish making it an ideal solution for industrial & central kitchens. Fire resistance performance close to 2 hours, and classified as medium security. Hinge down accessibility using panel removal access key tool. Offered in a wide range of sizes, colors & finishes.

RA POWERED BY DORSO

FIRE RESISTANCE

Fire Rated up to 115 minutes tested

as per BS476: Part 23: 1987

Custom sizes can be offered